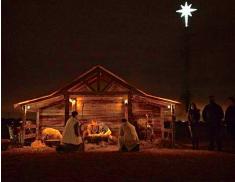

## December 2<sup>nd</sup> & 3<sup>rd</sup> 6:00PM - 9:00PM

Cleburne Bible Church 930 N. Nolan River Rd. Cleburne, Tx

Follow the Star is a live, outdoor, walk-through presentation of the life of Christ. It will take you on a journey back through the birth, crucifixion & resurrection of our Lord, Jesus Christ.